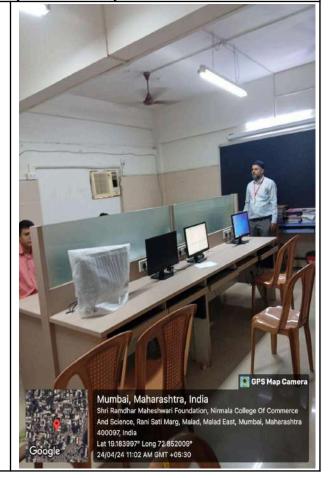

8. ICT enabled computer laboratory with WIFI; LAN; PCs facilities

5vm2+pr9, Malad, Malad East, Mumbai, Maharashtra

400097, India

Lat 19.184228° Long 72.852216° 24/04/24 11:14 AM GMT +05:30