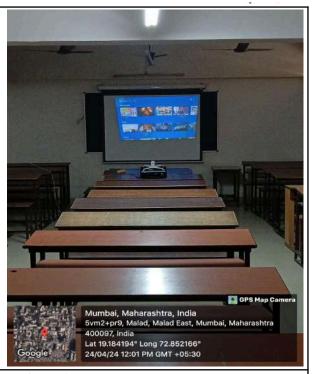

### 2.3.2 B Geotag Photographs of ICT Tools for Effective teaching process

| Sr.no | Description                                       | Geotag | Geotag photograph                                                                                                                                     |  |  |  |  |
|-------|---------------------------------------------------|--------|-------------------------------------------------------------------------------------------------------------------------------------------------------|--|--|--|--|
|       |                                                   | number | d aloganooma                                                                                                                                          |  |  |  |  |
| 1.    | ICT enabled classrooms  1. Classroom with ICT I.A |        |                                                                                                                                                       |  |  |  |  |
| 1.    |                                                   |        | Mumbai, Maharashtra, India Brown Strate Mumbai, Maharashtra Monoyi, India Lat 19.184134° Long 72.852107° 24/04/24 12:18 PM GMT +05:30                 |  |  |  |  |
| 2.    | Classroom with ICT                                | I.B    | Mumbai, Maharashtra, India 5vm2+pr9, Malad, Malad East, Mumbai, Maharashtra 400097, India Lat 19.184194° Long 72.852166° 24/04/24 12:02 PM GMT +05:30 |  |  |  |  |